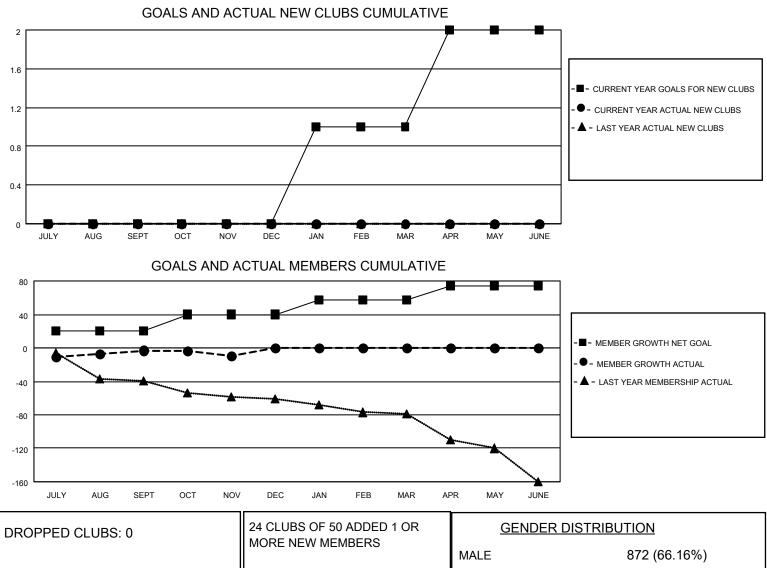

## LOCATION NEW YORK

District 20 W

Results as of: 11/30/2021

| Clubs                 |               |           |               | Members               |                         |                         |                                                    |
|-----------------------|---------------|-----------|---------------|-----------------------|-------------------------|-------------------------|----------------------------------------------------|
| RESULTS FOR 2021-2022 |               |           |               | RESULTS FOR 2021-2022 |                         |                         |                                                    |
| QUARTER               | NEW CLUB GOAL | NEW CLUBS | DROPPED CLUBS | QUARTER               | MBER GROWTH NET<br>GOAL | MEMBER GROWTH<br>ACTUAL | DROPPED<br>MEMBERS ACTUAL<br>(including transfers) |
| JULY/AUG/SEPT         | 0             | 0         | 0             | JULY/AUG/SEPT         | 20                      | 45                      | 29                                                 |
| OCT/NOV/DEC           | 0             | 0         | 0             | OCT/NOV/DEC           | 20                      | 19                      | 24                                                 |
| JAN/FEB/MAR           | 1             | 0         | 0             | JAN/FEB/MAR           | 17                      | 0                       | 0                                                  |
| APR/MAY/JUNE          | 1             | 0         | 0             | APR/MAY/JUNE          | 17                      | 0                       | 0                                                  |

|                 |    | MORE NEW MEMBERS          | MALE<br>FEMALE                      | 872 (66.16%)<br>446 (33.84%) |
|-----------------|----|---------------------------|-------------------------------------|------------------------------|
| DROPPED MEMBERS |    |                           | NON BINARY<br>PREFER NOT TO ANSWER  | 0 (0.00%)<br>0 (0.00%)       |
| DECEASED        | 15 |                           |                                     | 0 (0.0070)                   |
| CLUB CANCELLED  | 0  | CLICK HERE FOR CUMULATIVE | TOTAL FAMILY UNIT MEMBERS           | 6 289                        |
| OTHER           | 38 | MEMBERSHIP DATA           |                                     |                              |
| TOTAL           | 53 |                           | FAMILY MEMBERS PAYING HALF DUES 148 |                              |
|                 |    |                           |                                     |                              |